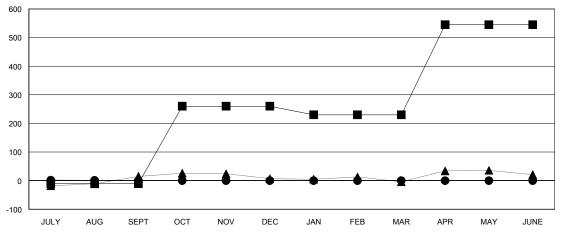

## GOALS AND ACTUAL MEMBERS CUMULATIVE

| -■-  | CURRENT YEAR GOALS FOR NEW |
|------|----------------------------|
| MEMB | EDS.                       |

- CURRENT YEAR ACTUAL MEMBERS

- ▲ - LAST YEAR ACTUAL MEMBERS